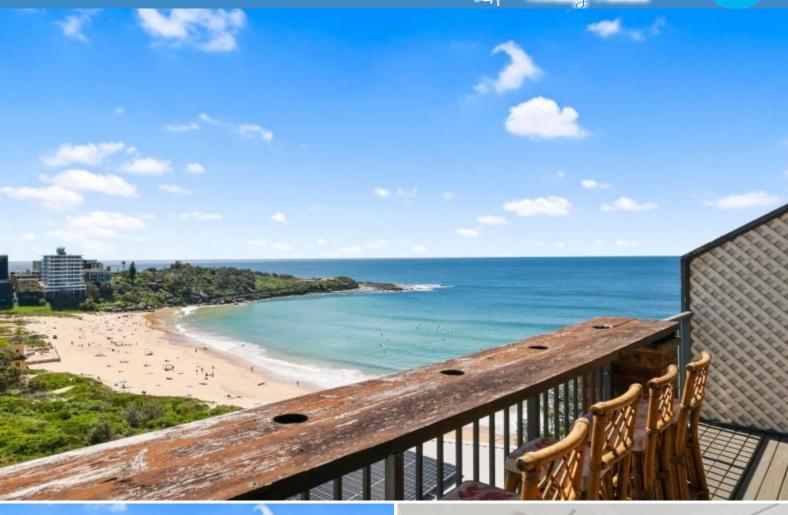

## The Eagles Nest - Incredible Beach Pad, Amazing Views & ENQUIRIES

Suspended above Freshwater Beach with postcard-perfect 180-degree northerly views over the beach, surf and ocean, this spectacular beach pad will leave you speechless. Its exclusive headland cul-de-sac setting is a two-minute stroll to Freshwater Beach.

- Birds-eye views over Freshwater Beach to the surf and the oceans horizon
- Large living and dining areas drink-in the views via floor-to-ceiling windows
- Easy flow to a sunlit seaside balcony that wraps from northeast to northwest