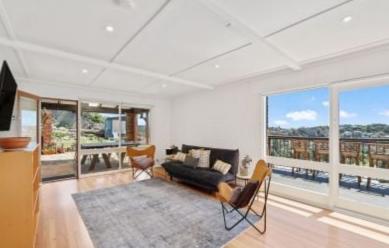

- Birds-eye views over Freshwater Beach to the surf and the oceans horizon
- Large living and dining areas drink-in the views via floor-to-ceiling windows
- Easy flow to a sunlit seaside balcony that wraps from northeast to northwest