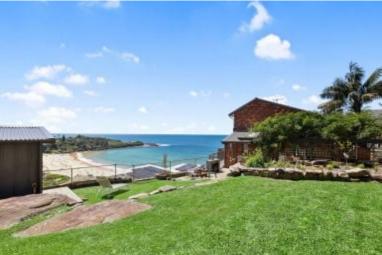

## The Eagles Nest - Incredible Beach Pad, Amazing Views & ENQUIRIES

Suspended above Freshwater Beach with postcard-perfect 180-degree northerly views over the beach, surf and ocean, this spectacular beach pad will leave you speechless. Its exclusive headland cul-de-sac setting is a two-minute stroll to Freshwater Beach.

- Birds-eye views over Freshwater Beach to the surf and the oceans horizon
- Large living and dining areas drink-in the views via floor-to-ceiling windows
- Easy flow to a sunlit seaside balcony that wraps from northeast to northwest