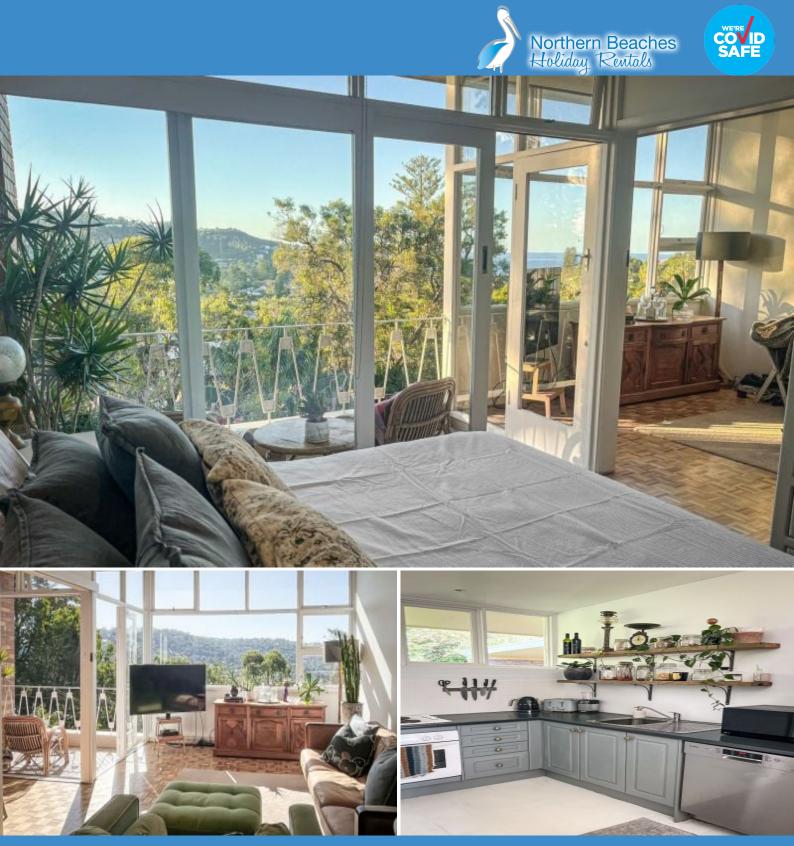

## Northerly Beach Pad - Ocean Panorama

Facing north and bathed in beautiful sunshine, this North facing two bedroom apartment captures ocean views as well as a tranquil leafy outlook. The apartment reveals clean lines, fresh coastal feel with great floorplan and spaces. Living space connects with alfresco balcony for kicking back and enjoying the vista.

Away from the crowds but reassuringly close to the action, from here it's a 5-minute stroll to Bungan Beach and Newport Beach, plus walking distance to Newport's vibrant cafes and

View rates and more information on our website.