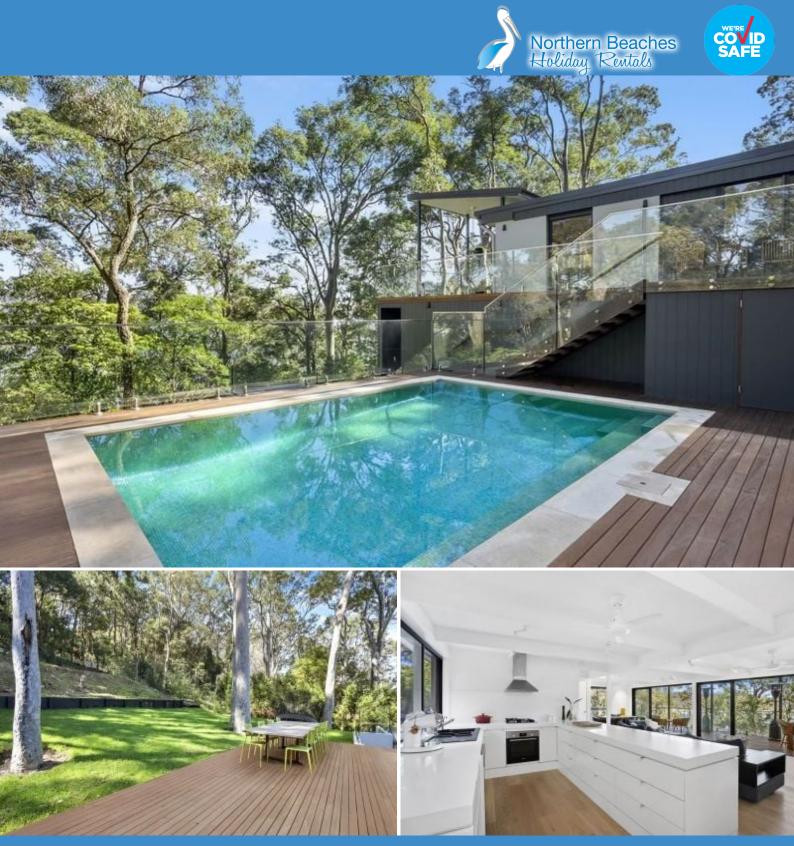

## **Pittwater Retreat**

Postcard views take centre stage, while this relaxed modernised beach house invites lingering, relaxation and long summer days spent entertaining with friends & family. Totally immerse yourself in the relaxed ambience of the open plan interiors, effortlessly flowing to wide wraparound alfresco entertaining decks with relaxed day beds and comfortable outdoor furniture to enjoy the views. Enjoy expansive lush level lawns and sparkling swimming pool in an idyllic location.

- Oversized entertaining

View rates and more information on our website.